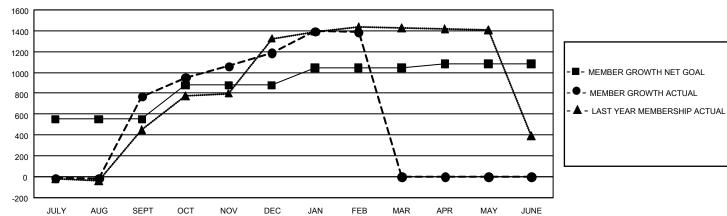

## GAT MONTHLY MEMBERSHIP PROGRESS REPORT

GMT Constitutional Area 5 - C, Group C

REPORT DOES NOT INCLUDE CLUBS IN UNDISTRICTED AREAS.

| Clubs                 |               |           |               | Members               |                         |                         |                                                    |
|-----------------------|---------------|-----------|---------------|-----------------------|-------------------------|-------------------------|----------------------------------------------------|
| RESULTS FOR 2023-2024 |               |           |               | RESULTS FOR 2023-2024 |                         |                         |                                                    |
| QUARTER               | NEW CLUB GOAL | NEW CLUBS | DROPPED CLUBS | QUARTER               | MBER GROWTH NET<br>GOAL | MEMBER GROWTH<br>ACTUAL | DROPPED MEMBERS<br>ACTUAL (including<br>transfers) |
| JULY/AUG/SEPT         | - 39          | 0         | 0             | JULY/AUG/SEPT         | 551                     | 854                     | 46                                                 |
| OCT/NOV/DEC           | 0             | 5         | 0             | OCT/NOV/DEC           | 327                     | 509                     | 65                                                 |
| JAN/FEB/MAR           | 12            | 3         | 0             | JAN/FEB/MAR           | 164                     | 237                     | 25                                                 |
| APR/MAY/JUNE          | 3             | 0         | 0             | APR/MAY/JUNE          | 40                      | 0                       | 0                                                  |

## GOALS AND ACTUAL NEW CLUBS CUMULATIVE

GOALS AND ACTUAL MEMBERS CUMULATIVE

| DROPPED CLUBS: 0            |                     | GENDER DISTRIBUTION                 |                                                                                                                                                                                              |  |
|-----------------------------|---------------------|-------------------------------------|----------------------------------------------------------------------------------------------------------------------------------------------------------------------------------------------|--|
|                             | OR MORE NEW MEMBERS | MALE                                | 4,697 (62.16%)                                                                                                                                                                               |  |
|                             |                     | FEMALE                              | 2,859 (37.84%)                                                                                                                                                                               |  |
| DROPPED MEMBERS             |                     | NON BINARY                          | 0 (0.00%)                                                                                                                                                                                    |  |
| DECEASED 2                  |                     | PREFER NOT TO ANSWER                | 0 (0.00%)                                                                                                                                                                                    |  |
| 0                           |                     | TOTAL FAMILY UNIT MEMBERS           | 6 445                                                                                                                                                                                        |  |
| OTHER   135     TOTAL   137 |                     |                                     |                                                                                                                                                                                              |  |
|                             |                     | FAMILY MEMBERS PAYING HALF DUES 228 |                                                                                                                                                                                              |  |
|                             |                     |                                     | OR MORE NEW MEMBERS MALE   FEMALE NON BINARY   PREFER NOT TO ANSWER PREFER NOT TO ANSWER   0 TOTAL FAMILY UNIT MEMBERS   35 CLICK HERE FOR   CUMULATIVE MEMBERSHIP FAMILY MEMBERS PAYING HAI |  |