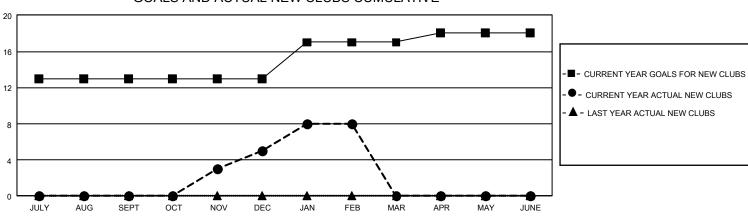

## GAT MONTHLY MEMBERSHIP PROGRESS REPORT

GMT Constitutional Area 5 - C, Group C

REPORT DOES NOT INCLUDE CLUBS IN UNDISTRICTED AREAS.

| Clubs                 |               |           |               | Members               |                         |                         |                                                    |
|-----------------------|---------------|-----------|---------------|-----------------------|-------------------------|-------------------------|----------------------------------------------------|
| RESULTS FOR 2023-2024 |               |           |               | RESULTS FOR 2023-2024 |                         |                         |                                                    |
| QUARTER               | NEW CLUB GOAL | NEW CLUBS | DROPPED CLUBS | QUARTER               | MBER GROWTH NET<br>GOAL | MEMBER GROWTH<br>ACTUAL | DROPPED MEMBERS<br>ACTUAL (including<br>transfers) |
| JULY/AUG/SEPT         | - 39          | 0         | 0             | JULY/AUG/SEPT         | 551                     | 854                     | 46                                                 |
| OCT/NOV/DEC           | 0             | 5         | 0             | OCT/NOV/DEC           | 327                     | 509                     | 65                                                 |
| JAN/FEB/MAR           | 12            | 3         | 0             | JAN/FEB/MAR           | 164                     | 237                     | 25                                                 |
| APR/MAY/JUNE          | 3             | 0         | 0             | APR/MAY/JUNE          | 40                      | 0                       | 0                                                  |

## GOALS AND ACTUAL NEW CLUBS CUMULATIVE

GOALS AND ACTUAL MEMBERS CUMULATIVE

| DROPPED CLUBS: 0            |                     | GENDER DISTRIBUTION                 |                                                                                                                                                                                              |  |
|-----------------------------|---------------------|-------------------------------------|----------------------------------------------------------------------------------------------------------------------------------------------------------------------------------------------|--|
|                             | OR MORE NEW MEMBERS | MALE                                | 4,697 (62.16%)                                                                                                                                                                               |  |
|                             |                     | FEMALE                              | 2,859 (37.84%)                                                                                                                                                                               |  |
| DROPPED MEMBERS             |                     | NON BINARY                          | 0 (0.00%)                                                                                                                                                                                    |  |
| DECEASED 2                  |                     | PREFER NOT TO ANSWER                | 0 (0.00%)                                                                                                                                                                                    |  |
| 0                           |                     | TOTAL FAMILY UNIT MEMBERS           | 6 445                                                                                                                                                                                        |  |
| OTHER   135     TOTAL   137 |                     |                                     |                                                                                                                                                                                              |  |
|                             |                     | FAMILY MEMBERS PAYING HALF DUES 228 |                                                                                                                                                                                              |  |
|                             |                     |                                     | OR MORE NEW MEMBERS MALE   FEMALE NON BINARY   PREFER NOT TO ANSWER PREFER NOT TO ANSWER   0 TOTAL FAMILY UNIT MEMBERS   35 CLICK HERE FOR   CUMULATIVE MEMBERSHIP FAMILY MEMBERS PAYING HAI |  |